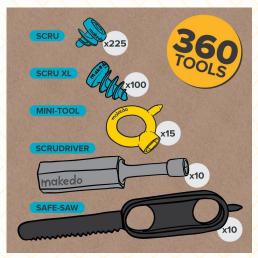

## **Welcome to our MakeDo kit!**

This MakeDo kit gives you all the tools you need to make cool cardboard creations of your own.

For videos of how to use these tools, visit www.make.do/pages/how-to-makedo and scroll down to the "Tips & Tricks" section.

For inspiration and how-to guides, visit know.make.do/collections/everything.

## This kit includes:



- Gray cloth carrying bag
- 5 Ziploc bags



## **MakeDo Kit Inventory**

Please return all of the contents of this kit by its due date. Late fines are \$1 per day.

If part or all of this kit is damaged or lost, you will be charged for its replacement. In most cases, individual MakeDo parts are not available for sale. Partial kit replacement costs will be based on whether the library already owns replacement parts and the price of available expansion packs from MakeDo.

For reference, currently available expansions are:

- 100 Scru + 1 mini-tool: \$12.50
- 50 Scru XL: \$10
- 30 Scru, 10 Scru XL, 1 mini-tool: \$7.50
- 20 mini-tools: \$12.50
- Scrudriver: \$5
- 1 Safe-Saw, 1 Scrudriver, 36 Scru, 12 Scru XL, 1 mini-tool: \$22
- Add \$10 for shipping for any replacement costs less than \$50